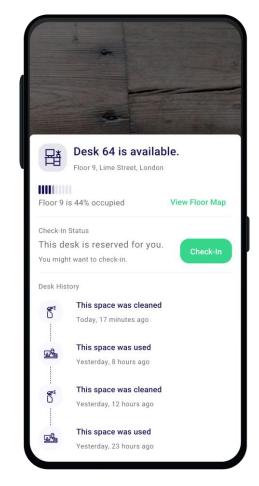

## **Check-In and Assurance**

Capture actual presence, assure with confidence

Check-in based on unique QR code – better traceability

Not based on GPS – inaccurate and user may decline sharing

Assure based on previous occupancy time

Assure based on previous cleaning time

#### **Check-In**

Reassure