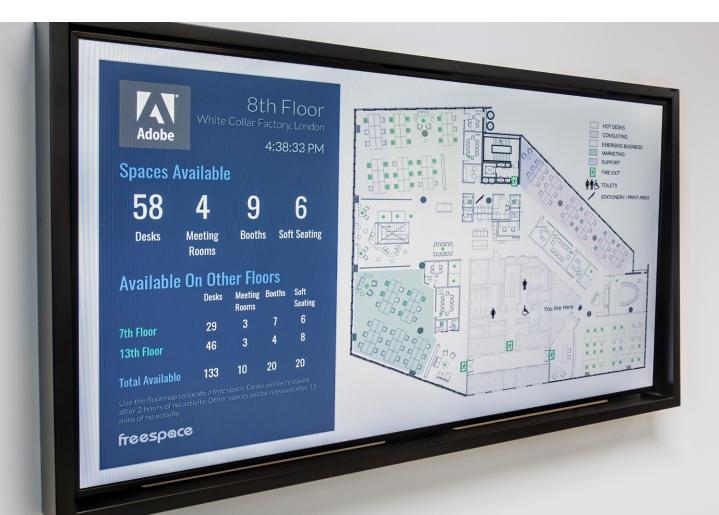

## **Drive Agility**

### Navigation and wayfinding

Space ID 001

Space ID 001 SPOT spotco.ai

Safety tag. Do not remo

SPOT

tco.a