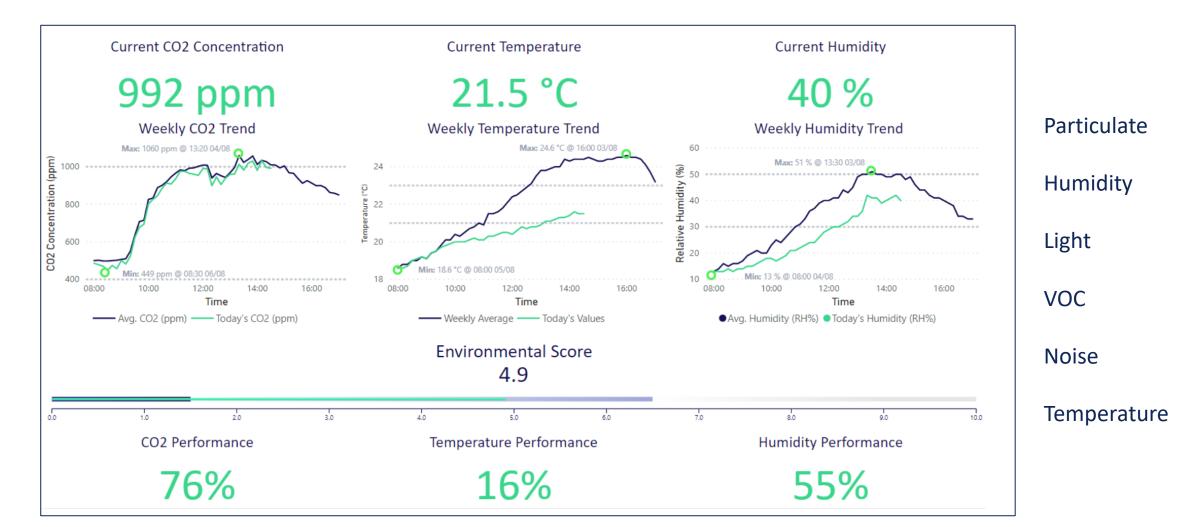

## Improve Workplace Conditions

#### **Environmental Monitoring and Analysis**

Freespace Confidential

freespace