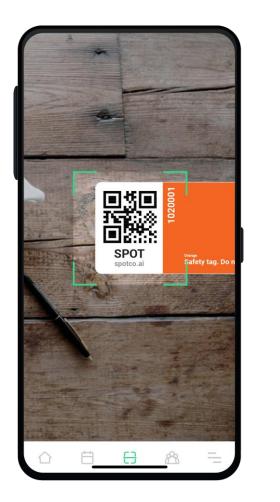

### Navigation and wayfinding

Space ID 001

Space ID 001 SPOT spotco.ai

Safety tag. Do not remo

SPOT

tco.a