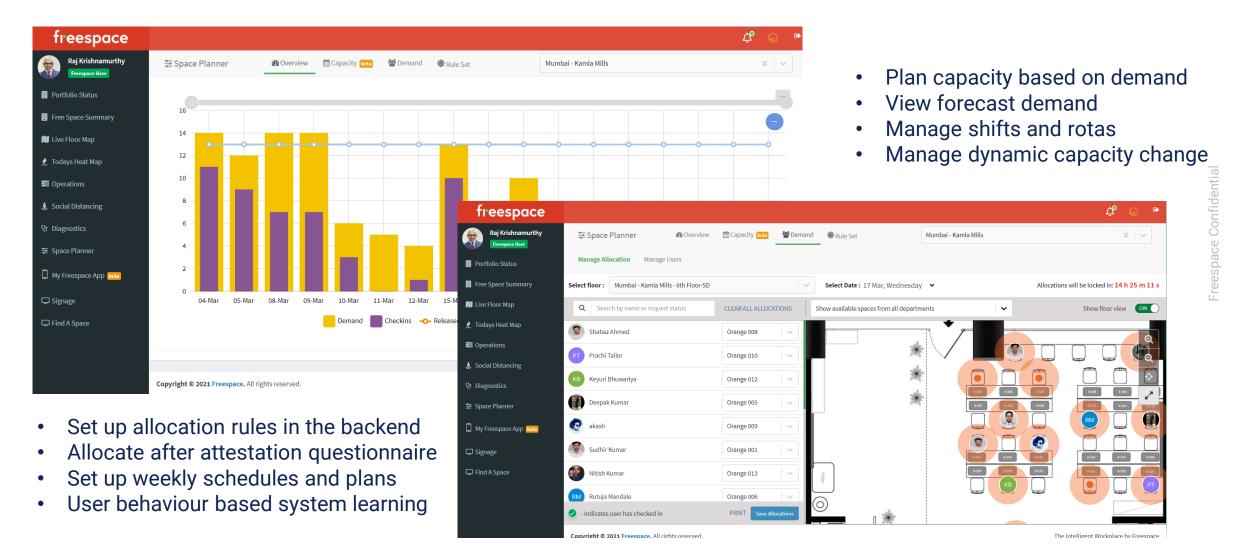

## **Dynamic Space Allocation**

#### Users want simplicity, you need control

Users choose when they come in

Users set all their preferences

You set the rules for allocation

You control when spaces are released

Freespace allocates based on available spaces

Planning

**Dynamic Allocation** 

## **Capacity and Demand Management**

#### Plan, control, allocate and manage dynamically