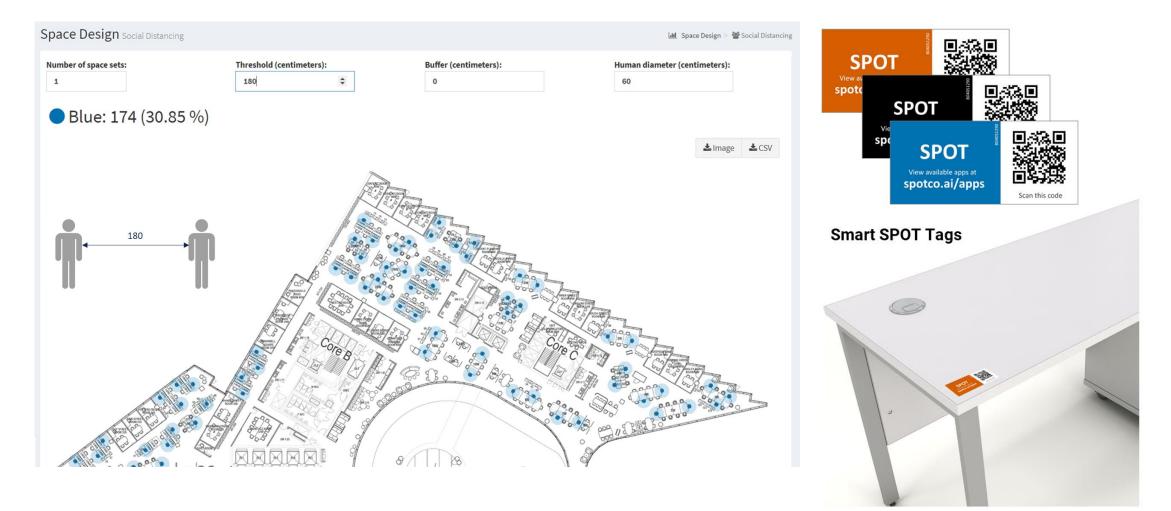

.com



## Who is Freespace?

### Pioneers in workplace performance solutions that power...



Portfolio Optimisation

Workplace Design and Change

Employee Engagement



Smart Infrastructure

...and returning to, rebalancing and rejuvenating the workplace



## The big questions

#### EMPLOYEE

"When should I come in and will I have socially distanced, clean desk near my colleagues." REAL ESTATE MANAGER

"Have I got the right amount of real estate to support hybrid working".



WORKPLACE / HR MANAGER

"What design and mix of space types do we need to support the new world"

#### **FACILITIES MANAGER**

"How can we deliver a tailored service based on occupancy demand."

## Pathway to the new workplace



freespace



## **Ensure Social Distancing**

#### Social Distancing Design and SPOT





## **Dynamic Space Allocation**

#### Users want simplicity, you need control



Users choose when they come in

Users set all their preferences

You set the rules for allocation

You control when spaces are released

Freespace allocates based on available spaces

Planning

**Dynamic Allocation** 



## **Check-In and Assurance**

Capture actual presence, assure with confidence

Check-in based on unique QR code – better traceability

Not based on GPS – inaccurate and user may decline sharing

Assure based on previous occupancy time

Assure based on previous cleaning time



#### **Check-In**



Reassure



## My Circle – A Primary Need for the Office

**Facilitate collaboration** 

A permission-based system

Your inner circle of collaborators

Plan your day together in the future

| 3