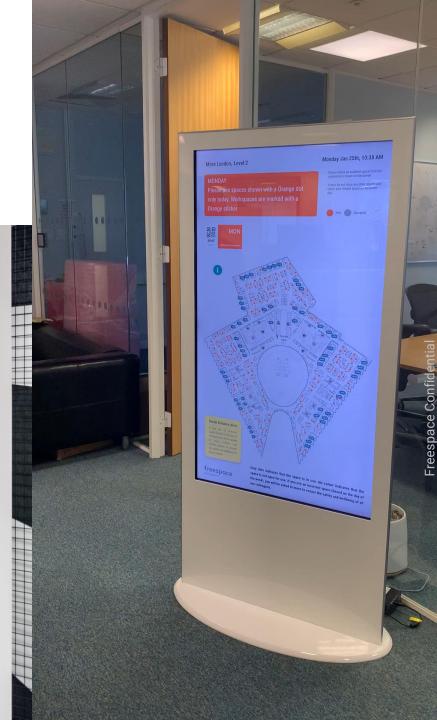

### Navigation and wayfinding

Space ID 001

Space ID 001 SPOT spotco.ai

Safety tag. Do not remo

SPOT

tco.a