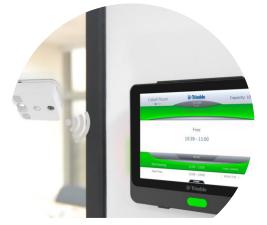

## **Check-In and Assurance**

Capture actual presence, assure with confidence

Check-in based on unique QR code – better traceability

Not based on GPS – inaccurate and user may decline sharing

Assure based on previous occupancy time

#### **Check-In**

Reassure