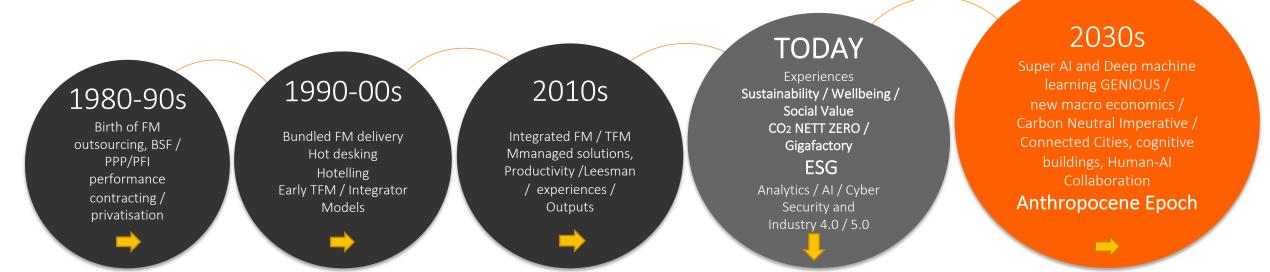

### Built environment contributes approximately 40% of the UK's total carbon footprint

Record shattering heat waves, wildfires, hurricanes & flooding are devasting parts of the planet

The Great Resignation Era Has Begun

Sir David Attenborough warns "Moment of Crisis" on climate change has come

Heat, drought parched brush fuel ferocious fire

**Anthropocene Is The New Epoch** 