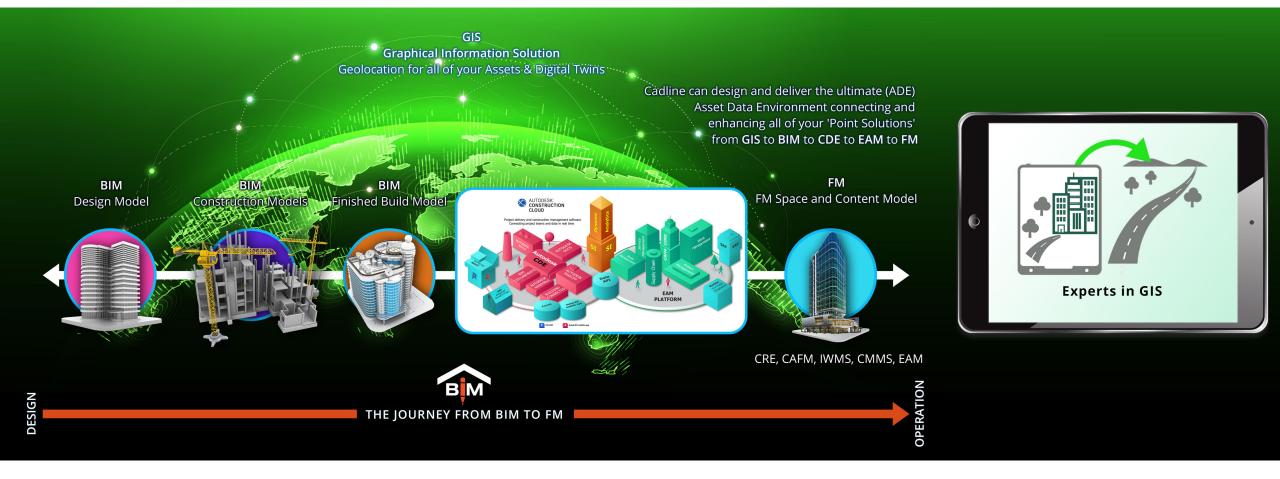

#### Areas of expertise summary

Delivering Digital Products, software and services across the entire Enterprise Asset Management eco system

Expert Advisors

Experts in Workplace Solutions

Experts in Specialised Intelligence

Experts in Asset Data Environments

Experts in AUTODESK Construction Cloud

Experts in GIS

Experts in **BIM** 

Experts in Digital Twins

Experts in Virtual Reality

Experts in **3D Visualisation** 

Experts in 3D Scanning