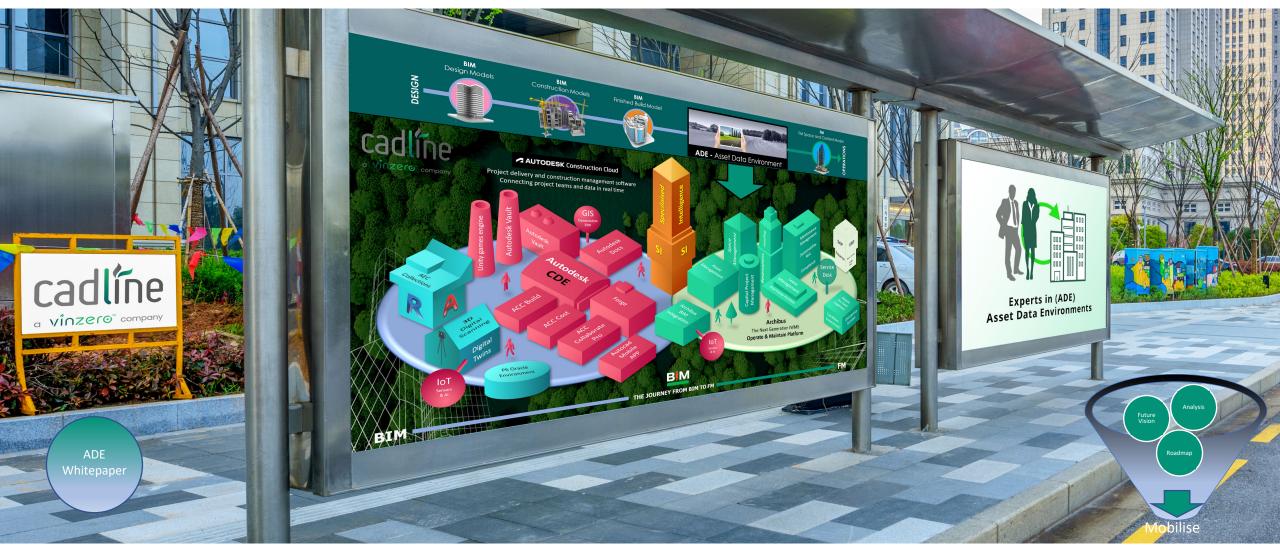

Experts in Asset Data Environments

Experts in AUTODESK Construction Cloud

Experts in GIS

Experts in **BIM** 

Experts in Digital Twins

Experts in Virtual Reality

Experts in **3D Visualisation** 

Experts in 3D Scanning