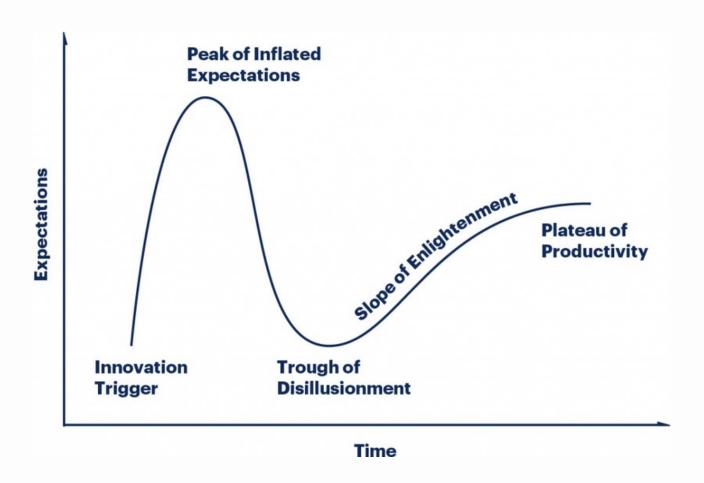

#### THE GARTNER HYPE CYCLE

- Technology Trigger
- Peak of Inflated Expectations
- Trough of Disillusionment
- Slope of Enlightenment
- Plateau of Productivity