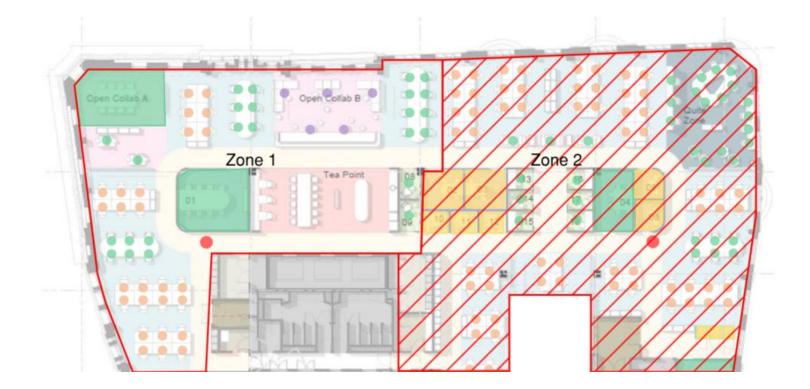

rations by 2025



Copyright WSP 2023

## WHY TECHNOLOGY? CONTEXTUAL DRIVERS



#### SOCIAL IMPACT AND ENVIRONMENTAL CONCERNS

The UK Government has committed to reduce carbon emissions by 100% of the 1990 levels by 2050.



#### ADVANCEMENT OF TECHNOLOGY

Costs are dropping and technology is advancing rapidly. Advanced data analytics can be used to make target improvements and changes within the building.



#### **CHANGING USER REQUIREMENTS**

Tenants and building user requirements are changing with more flexibility and control expected.

## FUTURE READY DESIGNS A NEW APPROACH TO SAVING ENERGY



## FUTURE READY DESIGNS A NEW APPROACH TO SAVING ENERGY



Air Temperature (°C) 20 20.5 21 21.5 22 22.5 23 23.5 24 24.5 25

#### **FUTURE READY DESIGNS**

# **A NEW APPROACH TO SAVING ENERGY**



## SMART BUILDING CONTEXT - WHY? HUMAN CENTRED DESIGN





**PILOT EXPERIMENT** 



USER ENGAGEMENT



MODEL AND TEST THE EXPERIENCE

## ⊘ FLOWSCAPE

# Frictionless employee experience at the office



I plan my next two weeks at the office and book desks with my colleagues. I see closed areas.



When I arrive to the office I get wayfinding to the desk I booked.





During the day I get a reminder for an upcoming meeting with wayfinding to room.

# Work process to optimize office usage



Analyze utilization



## Sensors used to analyze office utilization



### Ø FLOWSCAPE

# **Technical implementation & integrations**



# Next step – The workplace experience app









**Peter Reigo** Flowscape CEO/Founder

peter.reigo@flowscapesolutions.com +46 (0) 70 942 4687



**Caire Callan*