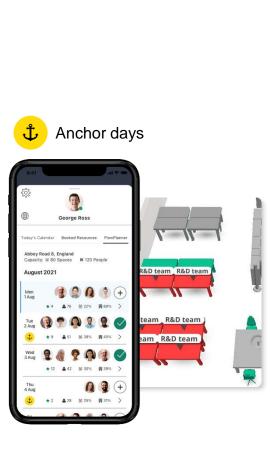

# Frictionless employee experience at the office

I plan my next two weeks at the office and book desks with my colleagues. I see closed areas.

When I arrive to the office I get wayfinding to the desk I booked.

During the day I get a reminder for an upcoming meeting with wayfinding to room.