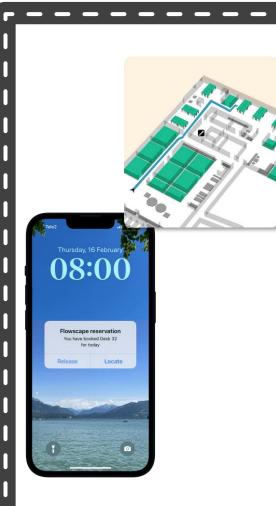

# Frictionless employee experience at the office

I plan my next two weeks at the office and book desks with my colleagues. I see closed areas.

When I arrive to the office I get wayfinding to the desk I booked.

During the day I get a reminder for an upcoming meeting with wayfinding to room.