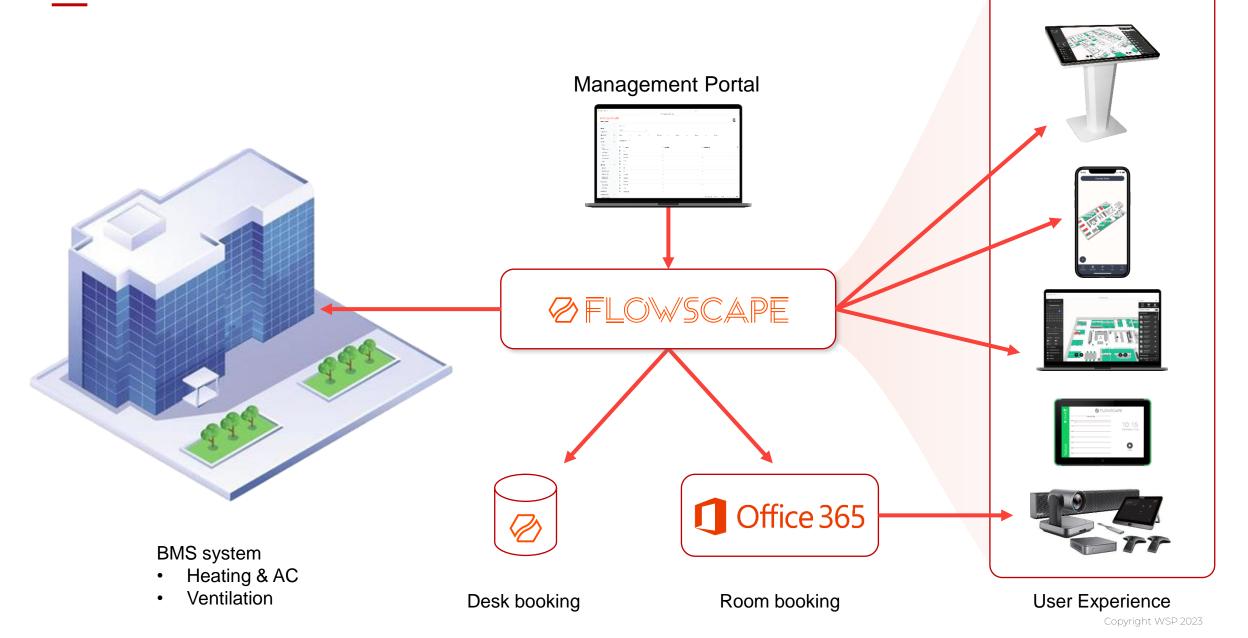

W APPROACH TO SAVING ENERGY



Air Temperature (°C) 20 20.5 21 21.5 22 22.5 23 23.5 24 24.5 25

#### **FUTURE READY DESIGNS**

# **A NEW APPROACH TO SAVING ENERGY**



## SMART BUILDING CONTEXT - WHY? HUMAN CENTRED DESIGN





**PILOT EXPERIMENT** 



USER ENGAGEMENT



MODEL AND TEST THE EXPERIENCE

## ⊘ FLOWSCAPE

# Frictionless employee experience at the office



I plan my next two weeks at the office and book desks with my colleagues. I see closed areas.



When I arrive to the office I get wayfinding to the desk I booked.





During the day I get a reminder for an upcoming meeting with wayfinding to room.

# Work process to optimize office usage



Analyze utilization



## Sensors used to analyze office utilization



### Ø FLOWSCAPE

# **Technical implementation & integrations**



# Next step – The workplace experience app









**Peter Reigo** Flowscape CEO/Founder

peter.reigo@flowscapesolutions.com +46 (0) 70 942 4687



**Caire Callan** WSP Smart Places Associate Director

<u>claire.callan@wsp.com</u> +44 (0) 7557 909 533

## **Ø** FLOWSCAPE