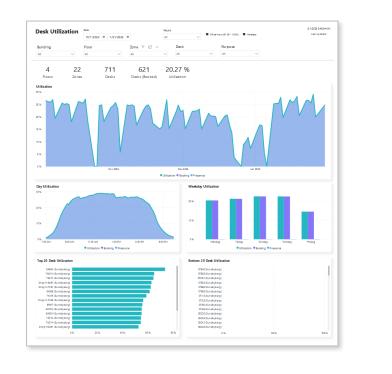

# Work process to optimize office usage

Analyze utilization

## Sensors used to analyze office utilization