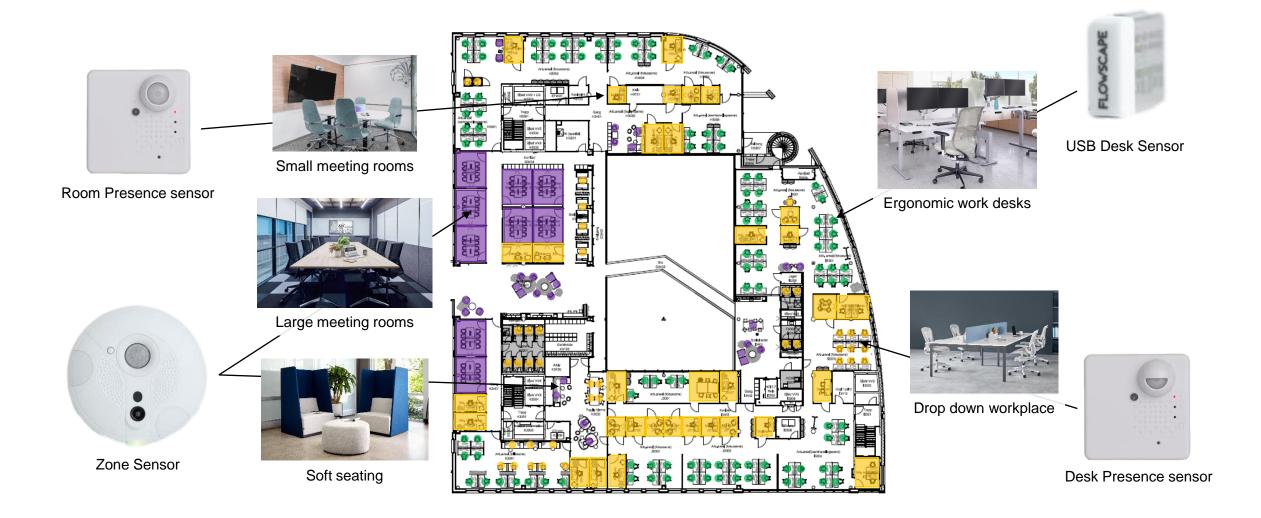

NS A NEW APPROACH TO SAVING ENERGY



## FUTURE READY DESIGNS A NEW APPROACH TO SAVING ENERGY



Air Temperature (°C) 20 20.5 21 21.5 22 22.5 23 23.5 24 24.5 25

#### **FUTURE READY DESIGNS**

# **A NEW APPROACH TO SAVING ENERGY**



## SMART BUILDING CONTEXT - WHY? HUMAN CENTRED DESIGN





**PILOT EXPERIMENT** 



USER ENGAGEMENT



MODEL AND TEST THE EXPERIENCE

## ⊘ FLOWSCAPE

# Frictionless employee experience at the office



I plan my next two weeks at the office and book desks with my colleagues. I see closed areas.



When I arrive to the office I get wayfinding to the desk I booked.





During the day I get a reminder for an upcoming meeting with wayfinding to room.

# Work process to optimize office usage



Analyze utilization



## Sensors used to analyze office utilization



### Ø FLOWSCAPE

# **Technical implementation & integrations**



# Next step – The workplace experience app









**Peter Reigo** Flowscape CEO/Founder

peter.reigo@flowscapesolutions.com +46 (0) 70 942 4687



**Caire Callan** WSP Smart Places Associate Director

<u>claire.callan@wsp.com</u> +44 (0) 7557 909 533

## **Ø** FLOWSCAPE