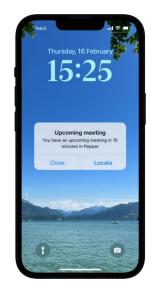

During the day I get a reminder for an upcoming meeting with wayfinding to room.