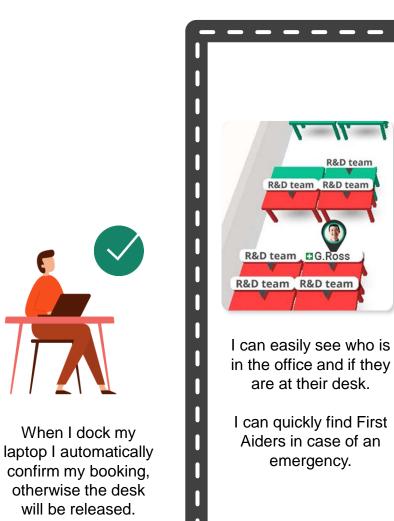

# Frictionless employee experience at the office

I plan my next two weeks at the office and book desks with my colleagues. I see closed areas.

When I arrive to the office I get wayfinding to the desk I booked.

During the day I get a reminder for an upcoming meeting with wayfinding to room.