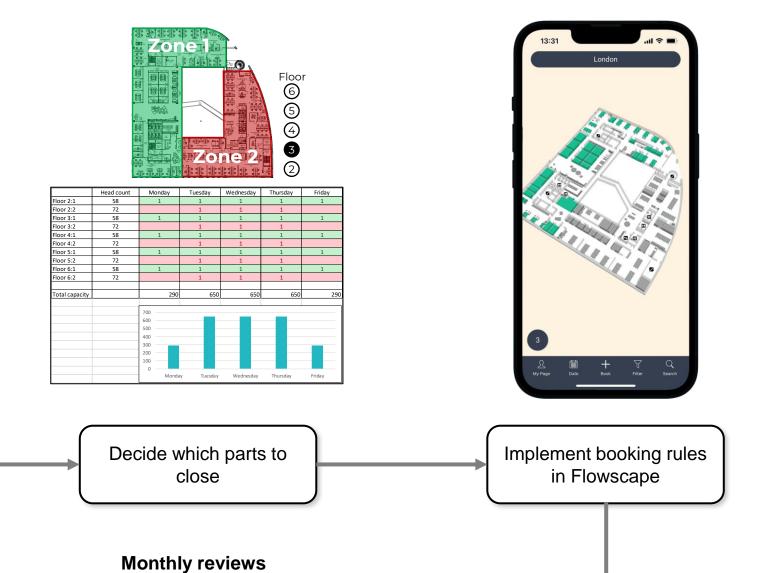

# Frictionless employee experience at the office

I plan my next two weeks at the office and book desks with my colleagues. I see closed areas.

When I arrive to the office I get wayfinding to the desk I booked.