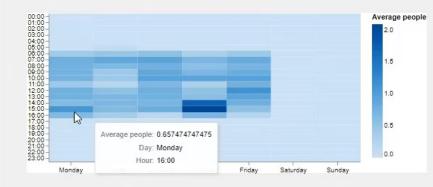

#### **Room analysis**

С

Time series

Newsfeed

=

Max people history

|          | Last data:        | 02/08/2024 6:19:19 AM          |
|----------|-------------------|--------------------------------|
| CO2      | Humidity          | Temperature                    |
| 459 ppm  | 18 %              | 23 °C                          |
|          | $\otimes$         |                                |
| PM2.5    | PM10              | Pressure                       |
| 7 µg/m3  | 7 µg/m3           | 997 hPa                        |
| PH.25    | PM.10             | $\langle \mathfrak{O} \rangle$ |
| 03       | Light level (0-5) | Motion                         |
| 0.02 ppm | 0                 | No                             |
| ê        | ò.                | Ť.                             |
| People   | Door state        | Door total activity            |
| 1        | open              | 57                             |
| ĉ        | ]                 |                                |