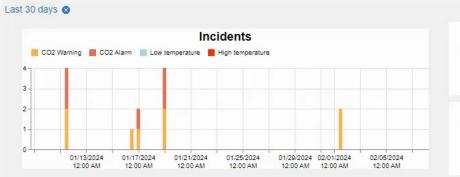

#### **Room analysis**

С

Time series

Newsfeed

=

Max people history

|          | Last data:        | 02/08/2024 6:19:19 AM          |
|----------|-------------------|--------------------------------|
| CO2      | Humidity          | Temperature                    |
| 459 ppm  | 18 %              | 23 °C                          |
|          | $\otimes$         |                                |
| PM2.5    | PM10              | Pressure                       |
| 7 µg/m3  | 7 µg/m3           | 997 hPa                        |
| PH.25    | PM.10             | $\langle \mathfrak{O} \rangle$ |
| 03       | Light level (0-5) | Motion                         |
| 0.02 ppm | 0                 | No                             |
| ê        | ò.                | Ť.                             |
| People   | Door state        | Door total activity            |
| 1        | open              | 57                             |
| ĉ        | ]                 |                                |