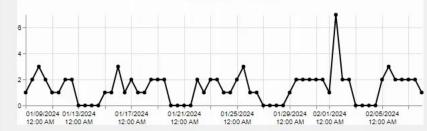

#### **Room analysis**

С

Time series

Newsfeed

=

Max people history

|          | Last data:        | 02/08/2024 6:19:19 AM          |
|----------|-------------------|--------------------------------|
| CO2      | Humidity          | Temperature                    |
| 459 ppm  | 18 %              | 23 °C                          |
|          | $\otimes$         |                                |
| PM2.5    | PM10              | Pressure                       |
| 7 µg/m3  | 7 µg/m3           | 997 hPa                        |
| PH.25    | PM.10             | $\langle \mathfrak{O} \rangle$ |
| 03       | Light level (0-5) | Motion                         |
| 0.02 ppm | 0                 | No                             |
| ê        | ò.                | Ť.                             |
| People   | Door state        | Door total activity            |
| 1        | open              | 57                             |
| ĉ        | ]                 |                                |