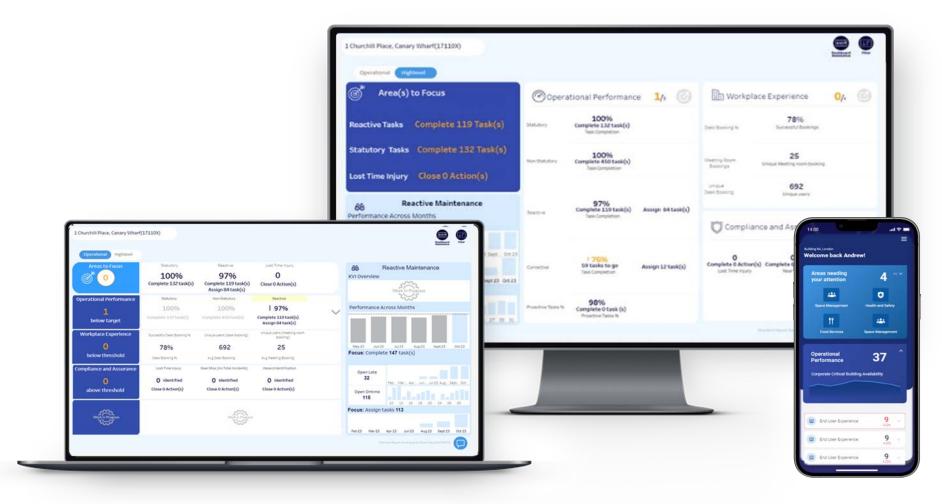

3%

IoT devices in buildings in 2020

United Nations, 2020

Growth rate of IoT devices 2020 compared to 2015

Intel, 2015





## Building data presents huge opportunities

Technology is providing the facility management industry with more and better data to maintain and operate facilities more efficiently and cost-effectively.

40%

IoT devices in office & production buildings McKinsey Global Institute, 2021

30%

IoT devices in healthcare buildings McKinsey Global Institute, 2021 8%

IoT devices in retail buildings
McKinsey Global Institute, 2021

8%

IoT devices in **security** buildings

McKinsey Global Institute, 2021

4%

IoT devices in office & transportation buildings
McKinsey Global Institute, 2021





## Bridging the gap between data and outcomes





## ISS Building on a Page







## A 360° approach to the way we work

## Informing our colleagues



**Empowering our customers** 



**MyISS** 

ISS Building On A Page

Convenie