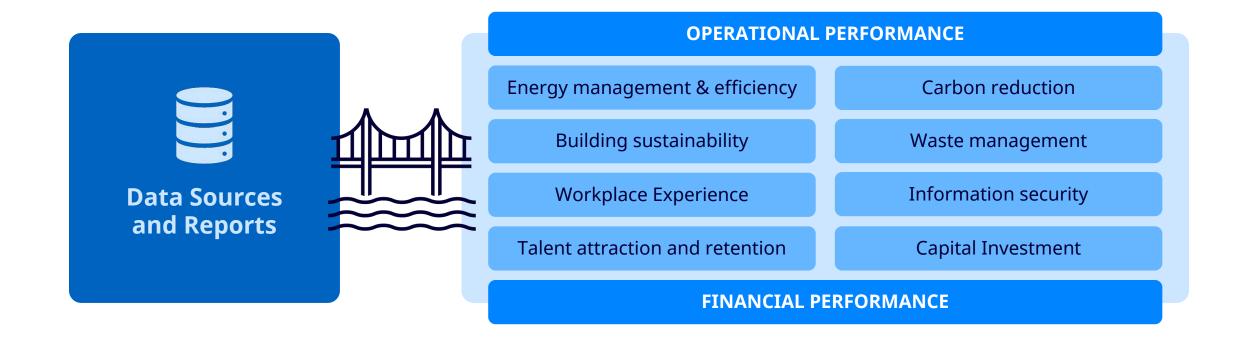

is now a constant

200bn +3,233%

IoT devices in buildings in 2020

United Nations, 2020

Growth rate of IoT devices 2020 compared to 2015

Intel, 2015





## Building data presents huge opportunities

Technology is providing the facility management industry with more and better data to maintain and operate facilities more efficiently and cost-effectively.

40%

IoT devices in office & production buildings McKinsey Global Institute, 2021

30%

IoT devices in healthcare buildings McKinsey Global Institute, 2021 8%

IoT devices in retail buildings
McKinsey Global Institute, 2021

8%

IoT devices in **security** buildings

McKinsey Global Institute, 2021

4%

IoT devices in office & transportation buildings
McKinsey Global Institute, 2021





## Bridging the gap between data and outcomes





## ISS Building on a Page







## A 360° approach to the way we work

## Informing our colleagues



**Empowering our customers** 



**MyISS** 

ISS Building On A Page

Convenie