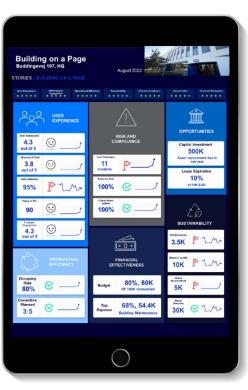

IoT devices in buildings in 2020

United Nations, 2020

Growth rate of IoT devices 2020 compared to 2015

Intel, 2015





## Building data presents huge opportunities

Technology is providing the facility management industry with more and better data to maintain and operate facilities more efficiently and cost-effectively.

40%

IoT devices in office & production buildings McKinsey Global Institute, 2021

30%

IoT devices in healthcare buildings McKinsey Global Institute, 2021 8%

IoT devices in retail buildings
McKinsey Global Institute, 2021

8%

IoT devices in **security** buildings

McKinsey Global Institute, 2021

4%

IoT devices in office & transportation buildings
McKinsey Global Institute, 2021





## Bridging the gap between data and outcomes





## ISS Building on a Page







## A 360° approach to the way we work

## Informing our colleagues



**Empowering our customers** 



**MyISS** 

ISS Building On A Page

Convenie