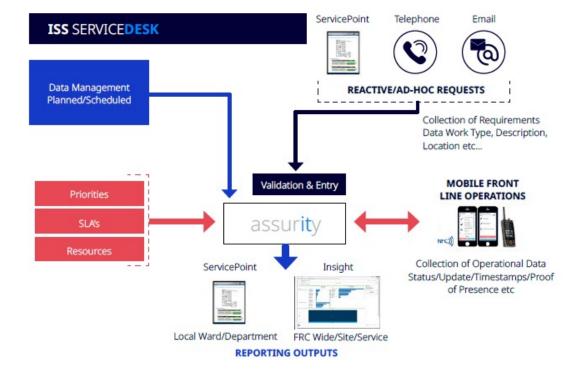

### Better patient care with **ServicePoint**

Our award-winning solution for a more efficient, effective NHS

Part of an integrated process

How do we use technology to shape the places and experiences that people want?