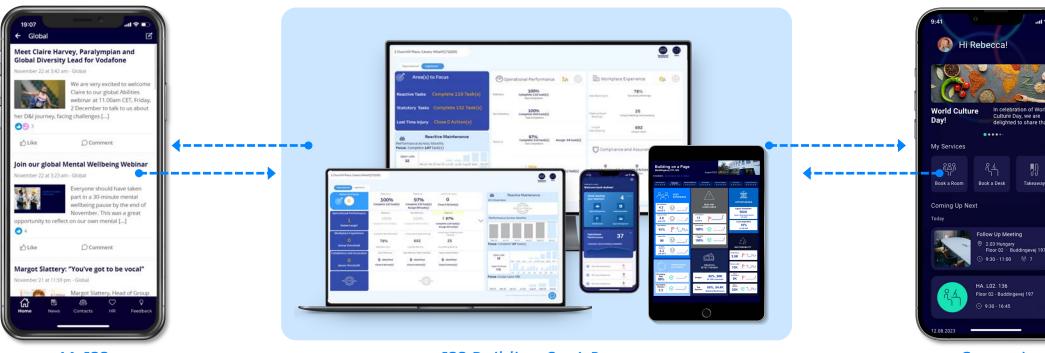

## Connecting ISS colleagues with MyISS

As our integrated global communication, information & employee services platform, MyISS shapes our employee lifecycle and enhances the employee experience

#### **MyISS Central**

Personalised content & news feed; real-time translation; repc OneID; Group support & global templates; surveys, polls, and

#### **Global Extensions**

Access to learning & development platform; employee survey board; employee insights and sentiment analysis

#### **Local Self-Service**

Shift scheduling, payslips and payroll, requesting/managing l

#### **Operational Tools**

FieldFLEX; Smart Work App; OPF; and more

Don't forget the power of an AI chatbot that can assist up to 360k placemakers every day and in many ways!

The shared knowledge!

## Connecting customers with **Convenie**

Creating first-class, frictionless workplace experiences for our building users

Inform and engage your employees

Increase productivity and wellbeing

Create a workplace community

## ISS Building on a Page

## A 360° approach to the way we work

## Informing our colleagues

**Empowering our customers** 

**MyISS** 

ISS Building On A Page

Convenie